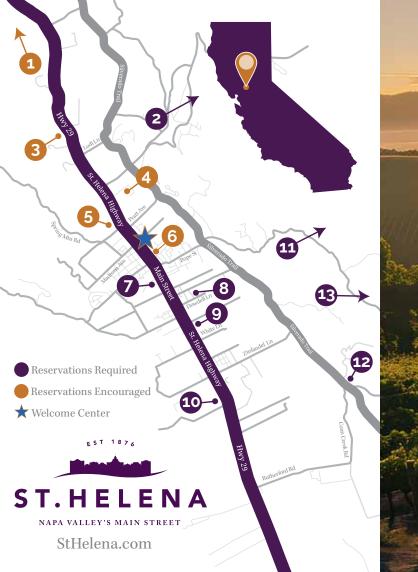

## PLEASE NOTE THAT RESERVATIONS ARE REQUIRED FOR MOST EXPERIENCES.

Reservations Required

Reservations Encouraged

Hours and availability vary per winery. We recommend booking only 2-3 wineries per day.

- · Gratuity not included, tips recommended
- It's highly encouraged to support wineries and buy #localwine
- · Parties of no more than six
- Wineries may require credit card to hold reservations, any fees charged will be refunded
- · Hours listed are the last appointments of the day